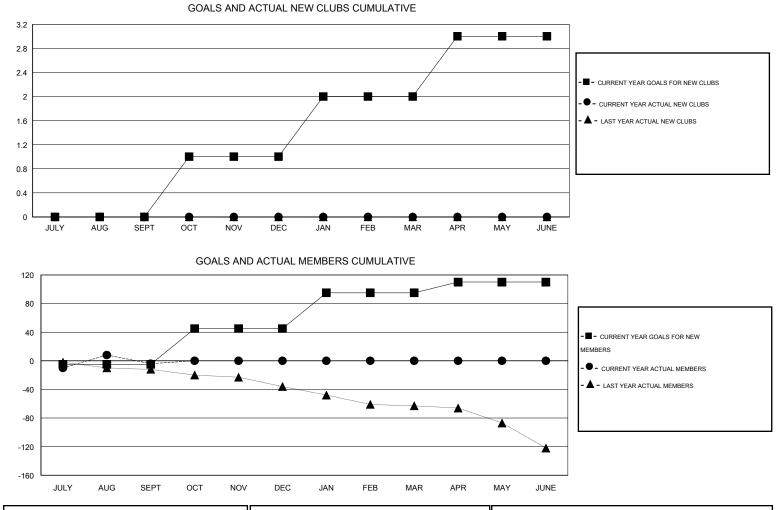

## Gary Wond CNAT.

| GMT: Gary Wo          | ong              |           | LOCATIO          | ON CALIFORN      | IIA                   |                    |                                     |                    | GMT CA 1         |
|-----------------------|------------------|-----------|------------------|------------------|-----------------------|--------------------|-------------------------------------|--------------------|------------------|
|                       |                  | Clubs     |                  |                  | Members               |                    |                                     |                    |                  |
| RESULTS FOR 2014-2015 |                  |           |                  |                  | RESULTS FOR 2014-2015 |                    |                                     |                    |                  |
| QUARTER               | NEW CLUB<br>GOAL | NEW CLUBS | DROPPED<br>CLUBS | NET<br>GAIN/LOSS | QUARTER               | NEW MEMBER<br>GOAL | CHARTER AND<br>NEW MEMBERS<br>ADDED | DROPPED<br>MEMBERS | NET<br>GAIN/LOSS |
| JULY/AUG/SEPT         | 0                | 0         | 0                | 0                | JULY/AUG/SEPT         | -5                 | 45                                  | 49                 | -4               |
| OCT/NOV/DEC           | 1                | 0         | 0                | 0                | OCT/NOV/DEC           | 50                 | 0                                   | 0                  | 0                |
| JAN/FEB/MAR           | 1                | 0         | 0                | 0                | JAN/FEB/MAR           | 50                 | 0                                   | 0                  | 0                |
| APR/MAY/JUNE          | 1                | 0         | 0                | 0                | APR/MAY/JUNE          | 15                 | 0                                   | 0                  | 0                |